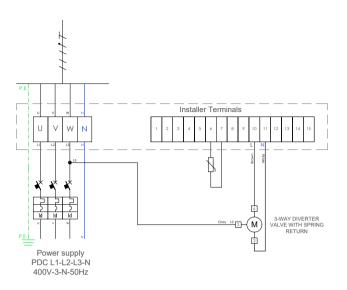

## **ELECTRICAL CONNECTION DIAGRAM**

**FUNCTIONAL DIAGRAM DURAN 15/20 MB 2T** 

| FOGLIO 1 | AC          | 14/12/2023 | CLIENT /           | Thermics Energie www.thermics-energie.it E-mail: info@thermics-energie.it thermics |
|----------|-------------|------------|--------------------|------------------------------------------------------------------------------------|
|          | REVISION 00 | DU_3.2     | FUNCTIONAL DIAGRAM |                                                                                    |