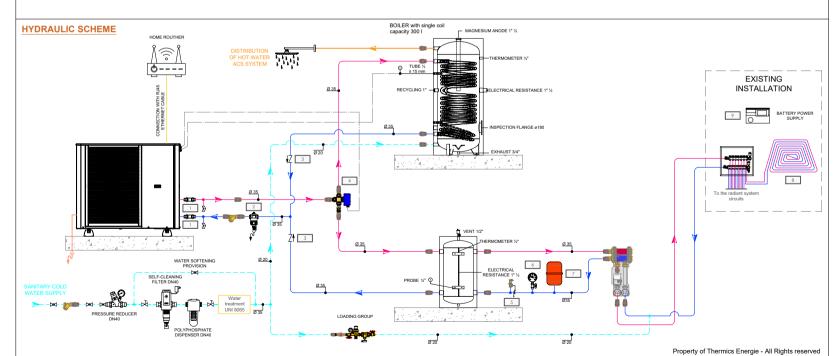

#### **CAPTION**

THERMICS DURAN 15/20 KW MB 2T

1 SINGLE COIL BOILER Type HP R1 300 I

SYSTEM DELIVERY PIPING

DHW DELIVERY PIPE

DELIVERY PIPING DCW

9

ACS EXPANSION TANK 35It

RADIANT FLOOR

HEAT PUMP A/W