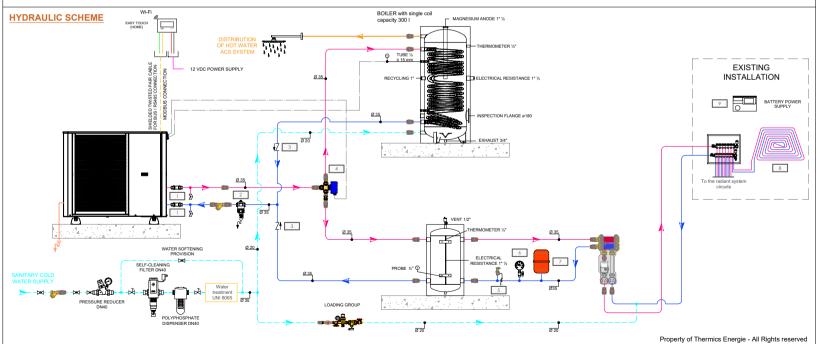

## **CAPTION**

HEAT PLIMP A/W THERMICS DURAN 15/20 KW MB 2T

1 SINGLE COIL BOILER Type HP R1 300 I

DISTRIBUTION GROUPS AND RELAUNCH PLANT ZONES

SYSTEM DELIVERY PIPING

SYSTEM RETURN PIPING

DHW DELIVERY PIPE

DELIVERY PIPING DCW

ANTI-VIBRATION JOINT

DEFANGER

NON-RETURN VALVE 3-WAY DIVERTER VALVE

SAFETY VALVE MANOMETER

ACS EXPANSION TANK 35It

RADIANT FLOOR

AMBIENT THERMOSTAT

**FUNCTIONAL DIAGRAM DURAN 15/20 MB 2T** 